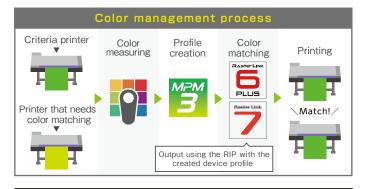

## Accurate color matching among multiple printers

#### Matching colors among the same printer models.

This function equalizes the color differences among prints that are printed from multiple printers. Color differences among multiple printers are simply equalized by measuring color charts. This capability allows the same image to be simultaneously printed using multiple printers, thereby enabling large-lot orders to be completed in a short time or undertaking of urgent orders.

#### Color differences are equalized

**Emulation:** Reproducing colors that are equivalent to those printed

The new emulation capability reproduces colors that are equivalent to those produced by different printer models, including ones from other manufacturers, by measuring color charts using a colorimeter. This capability eliminates color-matching issues that occur when replacing or adding printers.

Reproducing the color of the target printer