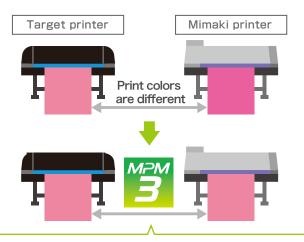

#### Color differences are equalized

**Emulation:** Reproducing colors that are equivalent to those printed

The new emulation capability reproduces colors that are equivalent to those produced by different printer models, including ones from other manufacturers, by measuring color charts using a colorimeter. This capability eliminates color-matching issues that occur when replacing or adding printers.

Reproducing the color of the target printer