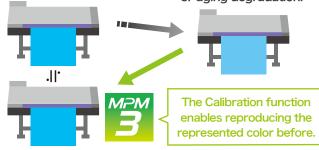

### Calibration: Maintaining print color of a single printer

After printer maintenance, in particular, after printhead replacement, print colors may differ from the specified ones. Color differences are calculated after measuring color charts using a colorimeter. Since the differences are described as numerical values, anyone without expert knowledge can recognize and correct color differences.\*2

#### Brand-new printer

The print color changes because of printhead replacement or aging degradation.

OS Windows8, Windows8.1, Windows10 OS CPU Intel Core2Duo 1.8 GHz or higher

Memory 1 GB or higher 30 GB or higher HDD Interface USB 2.0. Ethernet