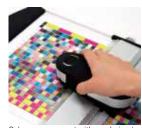

### Calibration: Maintaining print color of a single printer

After printer maintenance, in particular, after printhead replacement, print colors may differ from the specified ones. Color differences are calculated after measuring color charts using a colorimeter. Since the differences are described as numerical values, anyone without expert knowledge can recognize and correct color differences.\*2

Color measurement with a colorime

\*2:Delta E (∠E) values are used for describing color difference.