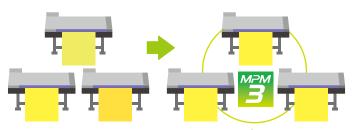

#### Matching colors among the same printer models.

This function equalizes the color differences among prints that are printed from multiple printers. Color differences among multiple printers are simply equalized by measuring color charts. This capability allows the same image to be simultaneously printed using multiple printers, thereby enabling large-lot orders to be completed in a short time or undertaking of urgent orders.